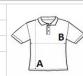

# SIZE SPECIFICATION (CM)

|                 |    |    |    |    |    | 3XL |  |
|-----------------|----|----|----|----|----|-----|--|
| Pcs./€          | 50 | 50 | 50 | 50 | 50 | 50  |  |
| Body Length (A) | 71 | 72 | 73 | 74 | 75 | 76  |  |
| Chest Width (B) | 49 | 52 | 55 | 58 | 61 | 64  |  |