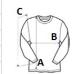

## **SIZE SPECIFICATION (CM)**

|                   | XS | S  | М  | L  | XL | 2XL | 3XL | 4XL |
|-------------------|----|----|----|----|----|-----|-----|-----|
| Pcs./♥            | 16 | 16 | 16 | 16 | 16 | 16  | 16  | 16  |
| Body Length (A)   | 68 | 70 | 72 | 74 | 76 | 78  | 80  | 82  |
| Chest Width (B)   | 49 | 52 | 55 | 58 | 61 | 64  | 67  | 70  |
| Sleeve Length (C) | 66 | 66 | 67 | 68 | 69 | 69  | 70  | 71  |