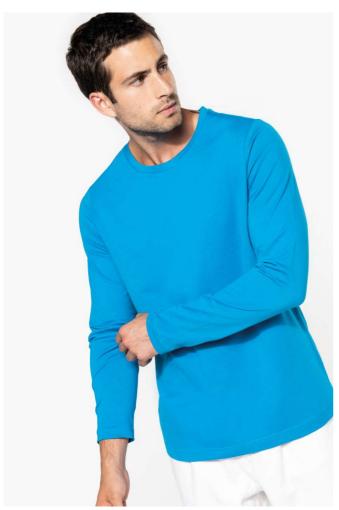

## KA359 MEN'S LONG-SLEEVED CREW NECK T-SHIRT

### **MAIN FEATURES**

180 g/m<sup>2</sup>

100% enzyme-washed combed cotton (Oxford Grey: 90% cotton /10% viscose)

Fitted style

Neck tape (Oxford Grey contrast neck tape for all colours, except for White body where neck tape is White and Oxford Grey body where neck tape is Dark Grey)

Twin needle finishing at the cuffs and hem

Certified STANDARD 100 by OEKO-TEX®N° CQ1007/7, IFTH