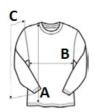

#### **SIZE SPECIFICATION (CM)**

|                   | S  | М  | L  | XL | 2XL | 3XL | 4XL |
|-------------------|----|----|----|----|-----|-----|-----|
| Pcs./€            | 50 | 50 | 50 | 50 | 50  | 50  | 50  |
| Body Length (A)   | 70 | 72 | 74 | 76 | 78  | 80  | 82  |
| Chest Width (B)   | 49 | 52 | 55 | 58 | 61  | 64  | 67  |
| Sleeve Length (C) | 64 | 65 | 66 | 67 | 68  | 69  | 70  |