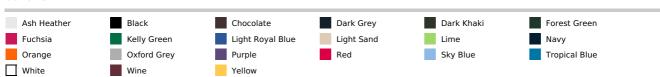

(Oxford Grey contrast neck tape for all colours, except for White body where neck tape is White and Oxford Grey body where neck tape is Dark Grey)

Twin needle finishing at the cuffs and hem

Certified STANDARD 100 by OEKO-TEX®N° CQ1007/7, IFTH

#### Suggested Decoration:

Embroidery

#### **Country Of Origin:**

Bangladesh



**2024: p. 203** 

**2**023: **p. 137 2 137 2 137** 



#### **SIZE SPECIFICATION (CM)**

|                   | S  | М  | L  | XL | 2XL | 3XL | 4XL |
|-------------------|----|----|----|----|-----|-----|-----|
| Pcs./€            | 50 | 50 | 50 | 50 | 50  | 50  | 50  |
| Body Length (A)   | 70 | 72 | 74 | 76 | 78  | 80  | 82  |
| Chest Width (B)   | 49 | 52 | 55 | 58 | 61  | 64  | 67  |
| Sleeve Length (C) | 64 | 65 | 66 | 67 | 68  | 69  | 70  |



#### **COLORS:**



20 Jun 2024 08:55:22 Page 1 of 1