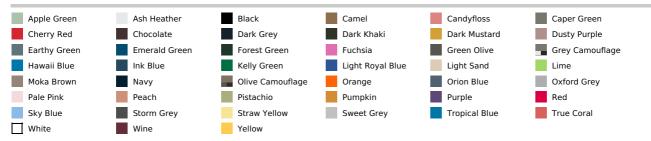

aroo pockets

Ribbed cuffs and hem

Certified STANDARD 100 by OEKO-TEX®N° CQ1007/7, IFTH

Color shade differences may occur at Dark Grey and Light Royal Blue products
Our stock is mixed, tubular and side seam versions also included

#### Suggested Decoration:

Embroidery

# Country Of Origin:

Pakistan, Bangladesh





**2**024: **p. 432 2**023: **p. 372** 

# **SIZE SPECIFICATION (CM)**

|                   | XS | S  | М  | L  | XL | 2XL | 3XL | 4XL |
|-------------------|----|----|----|----|----|-----|-----|-----|
| Pcs./₽            | 20 | 20 | 20 | 20 | 20 | 20  | 20  | 20  |
| Body Length (A)   | 69 | 71 | 73 | 75 | 77 | 79  | 81  | 83  |
| Chest Width (B)   | 49 | 52 | 55 | 58 | 61 | 64  | 67  | 70  |
| Sleeve Length (C) | 59 | 61 | 62 | 64 | 65 | 67  | 68  | 70  |



# **COLORS:**



13 May 2024 14:19:46 Page 1 of 1