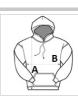

# **SIZE SPECIFICATION (CM)**

|                   | XS | S  | М  | L  | XL | 2XL | 3XL | 4XL |
|-------------------|----|----|----|----|----|-----|-----|-----|
| Pcs./₽            | 20 | 20 | 20 | 20 | 20 | 20  | 20  | 20  |
| Body Length (A)   | 69 | 71 | 73 | 75 | 77 | 79  | 81  | 83  |
| Chest Width (B)   | 49 | 52 | 55 | 58 | 61 | 64  | 67  | 70  |
| Sleeve Length (C) | 59 | 61 | 62 | 64 | 65 | 67  | 68  | 70  |