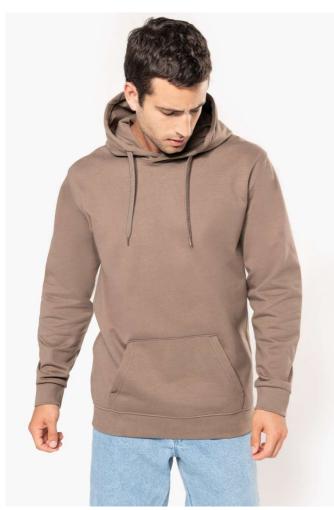

# KA476 MEN'S HOODED SWEATSHIRT

# **MAIN FEATURES**

280 g/m<sup>2</sup>

80% cotton / 20% polyester (Olive camouflage 70% cotton / 30% polyester)

Brushed fleece

Set-in sleeves

Lined hood with matching drawstring

Kangaroo pockets

Ribbed cuffs and hem