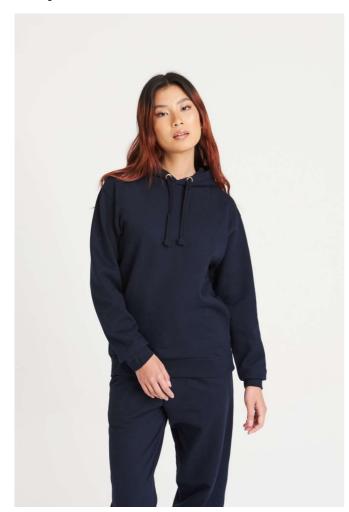

## **AWJH011** EPIC PRINT HOODIE

## **MAIN FEATURES**

280 g/m<sup>2</sup>

80% Ringspun Cotton/20% Polyester

Relaxed fit

Double fabric hood

Flat lace drawcords

No pocket for maximum print surface area

Brushed inner fleece

Ribbed cuffs and hem

Twin needle stitching detail

Tear away label

100% cotton faced fabric