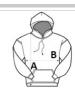

## SIZE SPECIFICATION (CM)

|                   | XS | S  | М  | L  | XL | 2XL | 3XL |  |
|-------------------|----|----|----|----|----|-----|-----|--|
| Pcs./€            | 24 | 24 | 24 | 24 | 24 | 24  | 24  |  |
| Body Length (A)   | 66 | 69 | 72 | 75 | 78 | 81  | 84  |  |
| Chest Width (B)   | 49 | 51 | 56 | 61 | 65 | 69  | 73  |  |
| Sleeve Length (C) | 58 | 59 | 61 | 62 | 64 | 65  | 67  |  |