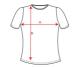

## COLORS

| 01 | 1 02 02 | 03  | 05  | 10  | 121 |
|----|---------|-----|-----|-----|-----|
| 15 | 168     | 171 | 264 | 265 | 267 |
| 1  | 1       | 1   | 1   | 1   |     |

| Adults:                                                                                                                     | S    | М    | L    | XL   | 2XL  | 3XL  |  |  |  |  |
|-----------------------------------------------------------------------------------------------------------------------------|------|------|------|------|------|------|--|--|--|--|
| WIDTH (A)                                                                                                                   | 41cm | 44cm | 47cm | 50cm | 54cm | 57cm |  |  |  |  |
| LONG (B)                                                                                                                    | 62cm | 64cm | 66cm | 68cm | 69cm | 70cm |  |  |  |  |
| (Measured from the edge 1 om below the sleeves / Measured from the highest point of the shoulder to the end of the garment) |      |      |      |      |      |      |  |  |  |  |