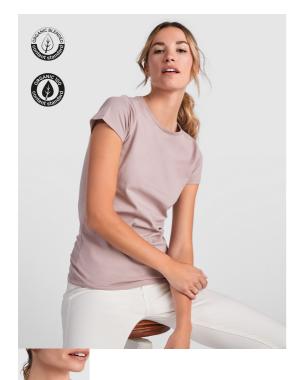

#### DESCRIPTION

Fitted short-sleeve t-shirt for women in OCS certified organic cotton. 1x1 ribbed crew neck. Reinforced covered seams in collar. Side seams.

## COMPOSITION

100% bio cotton: 175 g/m². Heather grey 58 colour: 85% bio cotton and 15% viscose.

 $^{\star}$  Removable label.  $^{\star}$  Duo concept.  $^{\star}$  OCS organic fabric.

# CERTIFICATES