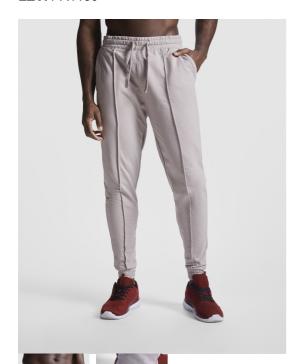

# **LEVI** PA1180

### DESCRIPTION

Straight long trousers with cuffs on legs. Adjustable elastic waistband with drawcord. Two side pockets.

### COMPOSITION

60% cotton / 40% polyester, non-brushed fleece, 280 gsm.

## REMARKS

Matching garment: KEMI hoodie. \* Removable label. \* Unisex.