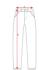

#### SIZES

Adults:: XS  $\cdot$  S  $\cdot$  M  $\cdot$  L  $\cdot$  XL  $\cdot$  2XL  $\cdot$  3XL / :

QUANTITIES SCHEME

Adults:

20 un. 1 un.

| Adults:   | xs   | s     | М     | L     | XL    | 2XL   | 3XL   |
|-----------|------|-------|-------|-------|-------|-------|-------|
| WIDTH (A) | 36cm | 38cm  | 40cm  | 42cm  | 44cm  | 46cm  | 48cm  |
| LONG (B)  | 99cm | 101cm | 103cm | 105cm | 107cm | 109cm | 111cm |