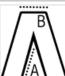

# SIZE SPECIFICATION (CM)

|                 | XS | S  | М  | L  | XL | 2XL | 3XL | 4XL | Ë |
|-----------------|----|----|----|----|----|-----|-----|-----|---|
| Pcs./€          | 24 | 24 | 24 | 24 | 24 | 24  | 24  | 24  | / |
| Waist Width (B) | 36 | 42 | 48 | 54 | 60 | 66  | 72  | 78  | 1 |
| Inseam (A)      | 77 | 77 | 77 | 77 | 77 | 77  | 77  | 77  |   |