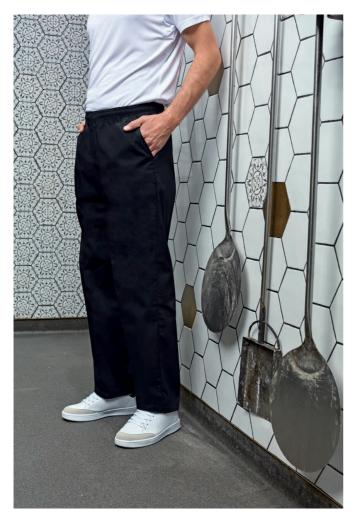

# PR553 'ESSENTIAL' CHEF'S TROUSERS

#### Fabric

65% Polyester, 35% Cotton Twill

195gsm

Elasticated waist for easy pull-on trouser

Unisex sizing

Side swing pockets

Drawcord

Easy care