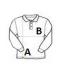

# SIZE SPECIFICATION (CM)

|                 | S  | М  | L  | XL | 2XL | 3XL |
|-----------------|----|----|----|----|-----|-----|
| Pcs./€          | 50 | 50 | 50 | 50 | 50  | 50  |
| Body Length (A) | 70 | 72 | 74 | 76 | 78  | 80  |
| Chest Width (B) | 50 | 53 | 56 | 59 | 62  | 64  |