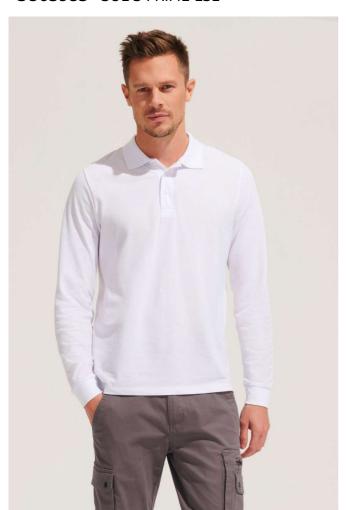

# SO03983 SOL'S PRIME LSL

### **MAIN FEATURES**

200 g/m<sup>2</sup>

### Quality

65% polyester - 35% Ringspun cotton

1x1 ribbed collar and cuffs

Neck tape

Long sleeves

Placket with 3 tone-on-tone buttons

Reinforced stitched on the shoulders

Spare button on the inner side seam