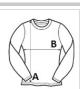

## **SIZE SPECIFICATION (CM)**

|                   | XS | S  | М  | L  | XL | 2XL |  |
|-------------------|----|----|----|----|----|-----|--|
| Pcs./€            | 36 | 36 | 36 | 36 | 36 | 36  |  |
| Body Length (A)   | 62 | 64 | 66 | 68 | 70 | 72  |  |
| Chest Width (B)   | 47 | 50 | 53 | 56 | 59 | 62  |  |
| Sleeve Length (C) | 63 | 64 | 65 | 66 | 67 | 68  |  |