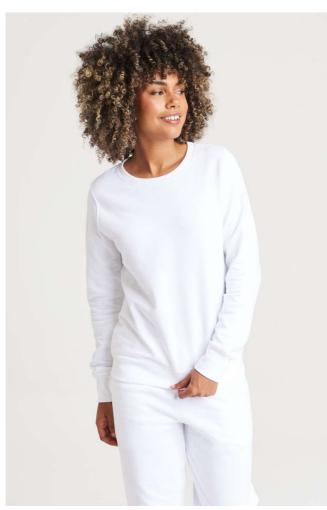

### **MAIN FEATURES**

280 g/m<sup>2</sup>

80% Ringspun Cotton/ 20% Polyester

Standard fit

Crew neckline

Brushed inner fleece

Ribbed cuffs and hem

Tear away label

100% cotton faced fabric

Twin needle stitching details

## COLORS:

Arctic White Deep Black Dusty Green Dusty Pink Heather Grey New French Navy

15 May 2024 12:57:03 Page 1 of 1