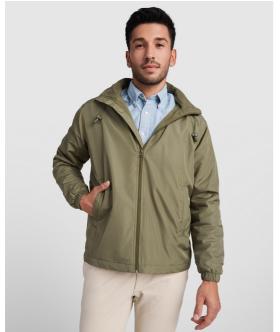

### DESCRIPTION

 $\label{lightwaterproof} \mbox{jacket.} \cdot \mbox{High collar and foldable hood with adjusters.} \cdot \mbox{Microfleece lining.} \cdot \mbox{Front zip and chin protector.} \cdot \mbox{Elastic cuffs.} \cdot \mbox{Two side pockets with zip.} \cdot \mbox{Interior left chest pocket.}$ 

## COMPOSITION

Shell: 100% polyester. Padding: 100% polyester Lining: 100% polyester, microfleece 330 gsm

#### REMARKS

\* Removable label. \* Waterproof. \* Wind-proof.