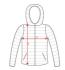

## SIZES

Adults:: S · M · L · XL · 2XL · 3XL / :

SCHEME

QUANTITIES

Adults:

Box Pack

10 un. 1 un.

|  |  | SIZES |
|--|--|-------|
|  |  |       |

| Adults:   | s    | М    | L    | XL   | 2XL  | 3XL  |
|-----------|------|------|------|------|------|------|
| WIDTH (A) | 60cm | 62cm | 65cm | 67cm | 70cm | 73cm |
| LONG (B)  | 71cm | 72cm | 73cm | 74cm | 75cm | 76cm |

[Measured from the edge 1 cm below the sleeves / Measured from the highest point of the shoulder to the end of the gament]