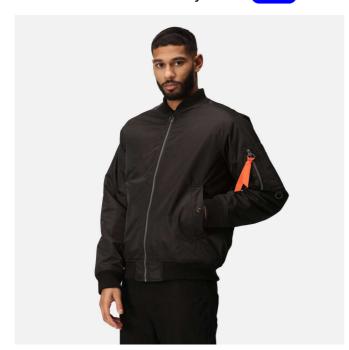

#### **Special Features**

Ribbed collar, hem and cuffs Side pockets with snap fastening

Zipped sleeve pocket

D-ring detail

Internal zipped security pocket

Concealed zip entrance in lining for embroidery access.