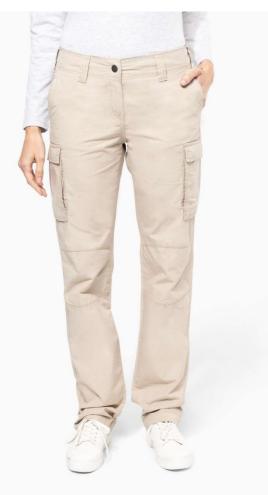

# KA746 LADIES' LIGHTWEIGHT MULTIPOCKET TROUSERS

## MAIN FEATURES

### 140 g/m<sup>2</sup>

#### 100% cotton poplin

Washed fabric for a soft and comfortable feel

Contrasting inner waistband with drawstring

Zip fastening and press stud

2 Italian front pockets, including one with a coin pocket

2 gusseted pockets with flap and press stud at back and sides

Knee yokes

#### COLORS:

Beige

Light Charcoal

Light Khaki