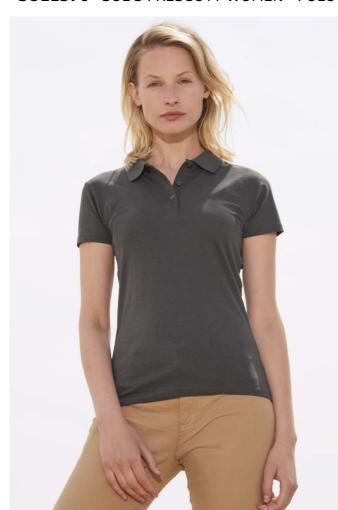

# SO11376 SOL'S PRESCOTT WOMEN - POLO SHIRT

#### Quality

100% semi-combed Ringspun cotton

Reinforcing tape on neck

Rib collar

Short sleeves

3 tone on tone buttons

Cut and sewn

Spare button on the inside seam

## **COLORS:**

Red Dark Grey Deep Black French Navy White

10 Jun 2024 08:42:51 Page 1 of 1