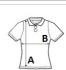

### SIZE SPECIFICATION (CM)

|                 | S  | М  | L  | XL | 2XL |   |
|-----------------|----|----|----|----|-----|---|
| Pcs./₽          | 50 | 50 | 50 | 50 | 50  | 4 |
| Body Length (A) | 61 | 63 | 65 | 67 | 69  |   |
| Chest Width (B) | 41 | 44 | 47 | 50 | 53  |   |