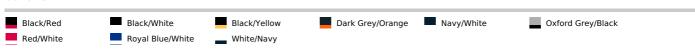

# KA273 LADIE'S 2 STRIPED SHORT SLEEVED POLOSHIRT New



# **KARIBAN**

### MAIN FEATURES

 $180 \text{ g/m}^2$ 

100% combed cotton

For marled colours: 92% cotton / 8% viscose

Piqué knit

Slim fit

Button placket at the neckline with 2 tone-on-tone buttons

Taped neck in the main material at the neckline

Side slits with trim in the main fabric

Rib finishes with contrasting trim at the neckline and cuffs

Twin-needle finish on the bottom hem

#### Country Of Origin:

Bangladesh









## SIZE SPECIFICATION (CM)

|                 | XS | S  | М  | L  | XL | 2XL |
|-----------------|----|----|----|----|----|-----|
| Pcs./�          | 30 | 30 | 30 | 30 | 30 | 30  |
| ody Length (A)  | 61 | 63 | 65 | 67 | 69 | 71  |
| Chest Width (B) | 43 | 46 | 49 | 52 | 55 | 58  |



#### COLORS:



4 Jun 2024 09:30:40 Page 1 of 1