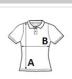

## SIZE SPECIFICATION (CM)

|                 | XS | S  | М  | L  | XL | 2XL |
|-----------------|----|----|----|----|----|-----|
| Pcs./�          | 30 | 30 | 30 | 30 | 30 | 30  |
| ody Length (A)  | 61 | 63 | 65 | 67 | 69 | 71  |
| Chest Width (B) | 43 | 46 | 49 | 52 | 55 | 58  |