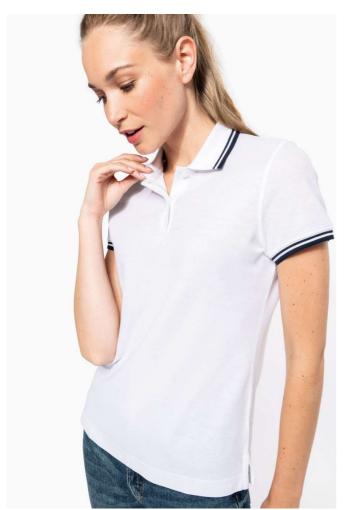

### MAIN FEATURES

 $180 \text{ g/m}^2$ 

100% combed cotton

For marled colours: 92% cotton / 8% viscose

Piqué knit

Slim fit

Button placket at the neckline with 2 tone-on-tone buttons

Taped neck in the main material at the neckline

Side slits with trim in the main fabric

Rib finishes with contrasting trim at the neckline and cuffs

Twin-needle finish on the bottom hem