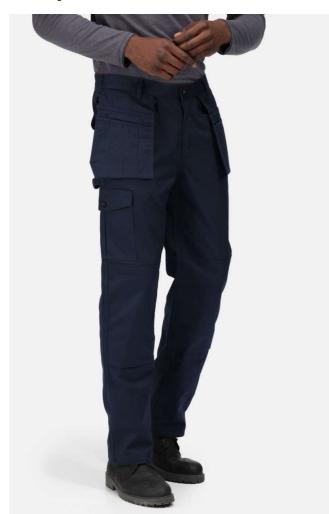

# RETRJ501R PRO CARGO HOLSTER TROUSER Outlet

#### Special Features

Easy accessible fold away holster pockets with outside compartment pockets

Part elasticated waist

Knee pad pockets

Belt loops

Zip fly opening

Metal Shank button to CF fasten

2 Front pockets

1 side cargo pocket button fasten, 2 rear pockets

Side leg Ruler pocket

D-ring attachment

Hammer Loop

Reinforced crotch seam

Reinforced seams with triple stitching