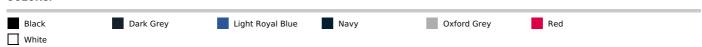

with matching plastic zipper

Contrasting taped neck (Oxford Grey contrast for all colours, except for Oxford Grey and

Ash Heather body where neck tape is Navy)

Ribbed cuffs and hem

Certified STANDARD 100 by OEKO-TEX®N° CQ1007/7, IFTH

#### Suggested Decoration:

Embroidery

#### **Country Of Origin:**

Bangladesh





**2**024: **p. 437 2**023: **p. 377** 

#### SIZE SPECIFICATION (CM)

|                   | xs | S  | М  | L  | XL | 2XL | 3XL | 4XL |
|-------------------|----|----|----|----|----|-----|-----|-----|
| Pcs./€            | 16 | 16 | 16 | 16 | 16 | 16  | 16  | 16  |
| Body Length (A)   | 68 | 70 | 72 | 74 | 76 | 78  | 80  | 82  |
| Chest Width (B)   | 49 | 52 | 55 | 58 | 61 | 64  | 67  | 70  |
| Sleeve Length (C) | 66 | 66 | 67 | 68 | 69 | 69  | 70  | 71  |



## COLORS:



14 May 2024 14:45:11 Page 1 of 1