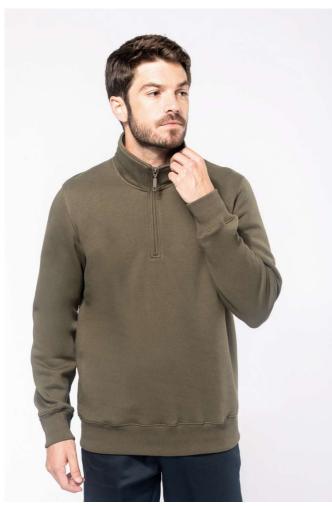

## **KA487** ZIPPED NECK SWEATSHIRT

### **MAIN FEATURES**

300 g/m<sup>2</sup>

80% cotton / 20% polyester (Ash Heather: 79% cotton / 20% polyester / 1% viscose)

LSF (Low Shrinkage Fleece) treatment

3-thread brushed fleece in combed cotton

Set-in sleeves

Zip neck with matching plastic zipper

Contrasting taped neck (Oxford Grey contrast for all colours, except for Oxford Grey and

Ash Heather body where neck tape is Navy)

Ribbed cuffs and hem

Certified STANDARD 100 by OEKO-TEX®N° CQ1007/7, IFTH