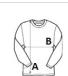

#### SIZE SPECIFICATION (CM)

|                   | xs | S  | М  | L  | XL | 2XL | 3XL | 4XL |
|-------------------|----|----|----|----|----|-----|-----|-----|
| Pcs./€            | 16 | 16 | 16 | 16 | 16 | 16  | 16  | 16  |
| Body Length (A)   | 68 | 70 | 72 | 74 | 76 | 78  | 80  | 82  |
| Chest Width (B)   | 49 | 52 | 55 | 58 | 61 | 64  | 67  | 70  |
| Sleeve Length (C) | 66 | 66 | 67 | 68 | 69 | 69  | 70  | 71  |