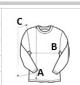

#### **SIZE SPECIFICATION (CM)**

|                   | XS | S  | М  | L  | XL | 2XL | 3XL | 4XL |
|-------------------|----|----|----|----|----|-----|-----|-----|
| Pcs./₽            | 30 | 30 | 30 | 30 | 30 | 30  | 30  | 30  |
| Body Length (A)   | 69 | 71 | 73 | 75 | 77 | 79  | 81  | 83  |
| Chest Width (B)   | 49 | 52 | 55 | 58 | 61 | 64  | 67  | 70  |
| Sleeve Length (C) | 59 | 61 | 62 | 64 | 65 | 67  | 68  | 70  |