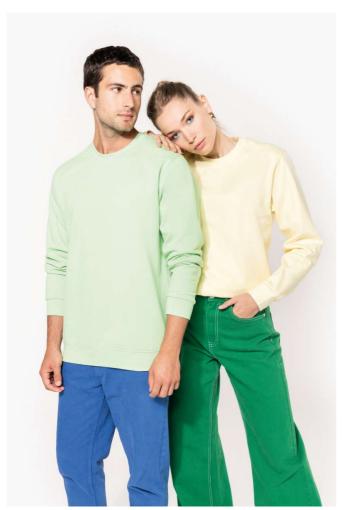

## **KA474** CREW NECK SWEATSHIRT

#### **MAIN FEATURES**

280 g/m<sup>2</sup>

80% cotton / 20% polyester

Brushed fleece

Set-in sleeves

Ribbed neck, cuffs and hem

Certified STANDARD 100 by OEKO-TEX®N° CQ1007/7, IFTH

Color shade differences may occur at Dark Grey and Light Royal Blue products