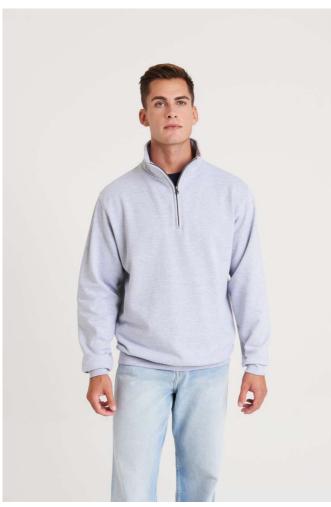

## AWJH046 SOPHOMORE 1/4 ZIP SWEAT

## **MAIN FEATURES**

280 g/m<sup>2</sup>

80% Ringspun Cotton/20% Polyester

Standard fit

1/4 zip neck

Metal YKK zipper and puller

Ribbed cuffs and hem

Brushed inner fleece

Tear away label

100% cotton faced fabric