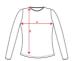

### COLORS

| Adults:   | S    | М    | L    | XL   | 2XL  | 3XL  |
|-----------|------|------|------|------|------|------|
| WIDTH (A) | 49cm | 51cm | 53cm | 55cm | 57cm | 59cm |
| LONG (B)  | 63cm | 65cm | 66cm | 67cm | 69cm | 71cm |

SIZES

\*[Measured from the edge 1 cm below the sleeves / Measured from the highest point of the shoulder to the end of the garment]