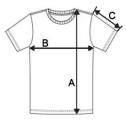

## **SIZE SPECIFICATION (CM)**

|                   | XS    | S  | М     | L  | XL    | 2XL | 3XL   |
|-------------------|-------|----|-------|----|-------|-----|-------|
| Pcs./₽            | 50    | 50 | 50    | 50 | 50    | 50  | 50    |
| Body Length (A)   | 69    | 71 | 73    | 75 | 77    | 79  | 81    |
| Chest Width (B)   | 52    | 55 | 58    | 61 | 64    | 67  | 70    |
| Sleeve Length (C) | 21.50 | 22 | 22.50 | 23 | 23.50 | 24  | 24.50 |