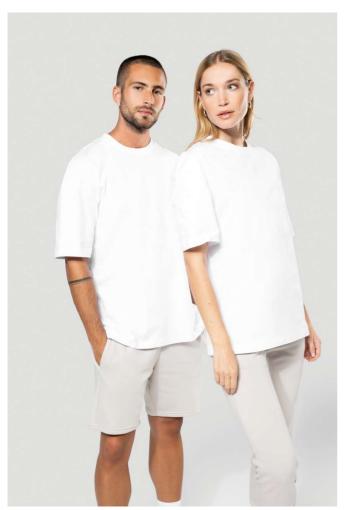

# KA3008 OVERSIZED SHORT SLEEVE UNISEX T-SHIRT

## **MAIN FEATURES**

220 g/m<sup>2</sup>

100% cotton (except in the Oxford Grey colourway: 90% cotton and 10% viscose)

Carded cotton

Jersey fabric

Oversized fit with dropped shoulders

Cut and sewn

Shoulders backed with silicone for a better fit

Round 1x1 ribbed tone-on-tone neckline with single overstitching

Matching taped neck

Single overstitching on the cuffs and the bottom of the garment  $% \left( 1\right) =\left( 1\right) \left( 1\right) \left($ 

No brand label on the collar, only a size tag for easy decoration