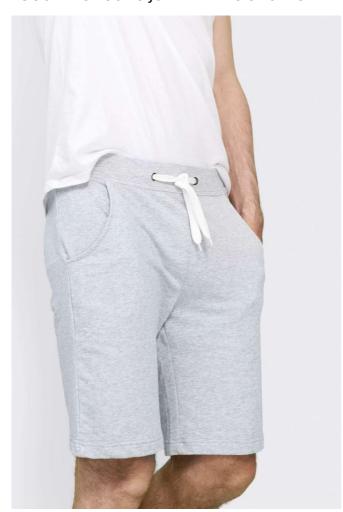

#### **MAIN FEATURES**

240 g/m<sup>2</sup>

## Quality

80% cotton - 20% polyester

#### Style

Elasticated waistband

2 side pockets