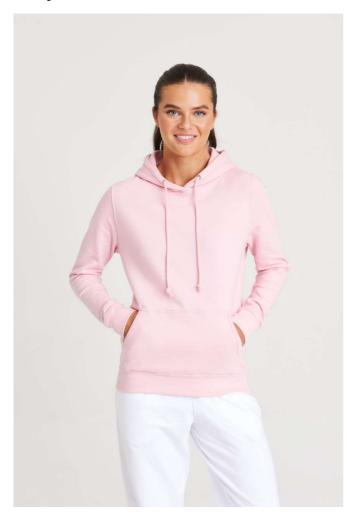

# AWJH001F WOMEN'S COLLEGE HOODIE

#### **MAIN FEATURES**

280 g/m<sup>2</sup>

80% Ringspun Cotton/20% Polyester

28 great colours

Standard fit

Double fabric hood

Kangaroo pouch pocket

Round drawcords

Ribbed cuffs and hem

Brushed inner fleece

Twin needle stitching detail

Tear away label

100% cotton faced fabric