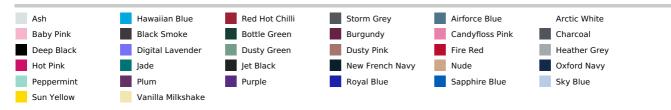

p>2</sup>

80% Ringspun Cotton/20% Polyester

28 great colours

Standard fit

Double fabric hood

Kangaroo pouch pocket

Round drawcords

Ribbed cuffs and hem

Brushed inner fleece

Twin needle stitching detail

Tear away label

100% cotton faced fabric

#### Suggested Decoration:

DTG, Embroidery, Heat transfer, Screen printing

### Country Of Origin:

Pakistan









**2024: p. 415 2024: p. 415** 

**2023: p. 353 2023: p. 353** 

## SIZE SPECIFICATION (CM)

|                   | XS | S  | М  | L  | XL | 2XL |
|-------------------|----|----|----|----|----|-----|
| Pcs./♥            | 24 | 24 | 24 | 24 | 24 | 24  |
| Body Length (A)   | 64 | 66 | 68 | 70 | 72 | 74  |
| Chest Width (B)   | 47 | 50 | 53 | 56 | 59 | 62  |
| Sleeve Length (C) | 62 | 63 | 64 | 65 | 66 | 67  |



### COLORS:



15 May 2024 12:49:25 Page 1 of 1