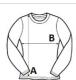

## SIZE SPECIFICATION (CM)

|                   | XS | S  | М  | L  | XL | 2XL |
|-------------------|----|----|----|----|----|-----|
| Pcs./♥            | 24 | 24 | 24 | 24 | 24 | 24  |
| Body Length (A)   | 64 | 66 | 68 | 70 | 72 | 74  |
| Chest Width (B)   | 47 | 50 | 53 | 56 | 59 | 62  |
| Sleeve Length (C) | 62 | 63 | 64 | 65 | 66 | 67  |