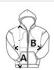

## SIZE SPECIFICATION (CM)

|                 | XS | S  | М  | L  | XL | 2XL | 3XL |
|-----------------|----|----|----|----|----|-----|-----|
| Pcs./₽          | 25 | 25 | 25 | 25 | 25 | 25  | 25  |
| Body Length (A) | 69 | 71 | 72 | 73 | 74 | 75  | 76  |
| Chest Width (B) | 50 | 53 | 56 | 59 | 62 | 65  | 68  |
|                 |    |    |    |    |    |     |     |