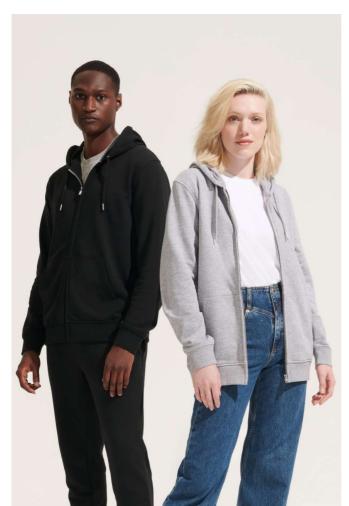

# **SO04237** SOL'S CALIPSO - UNISEX FULL-ZIP HOODIE New

#### Quality

French terry 300

85% combed organic cotton - In conversion - 15% recycled polyester

Unbrushed interior

Outer fabric: 100% organic cotton - In conversion

#### Style

Cut and sewn

Set-in sleeves

2x2 ribbed cuffs and bottom

Kangaroo pocket

Jersey lined hood

Drawstring with metal eyelets and stoppers

Front fastening with concealed zip

Metal zip and puller

Jersey half moon and neck tape inside collar