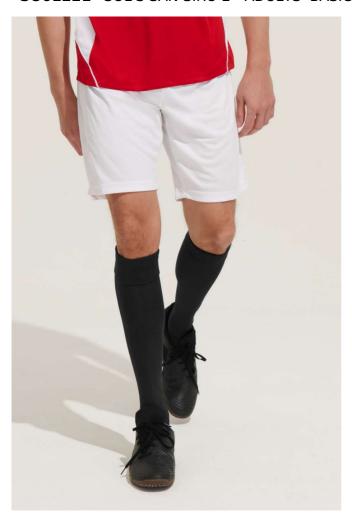

# **S001221** SOL'S SAN SIRO 2 - ADULTS' BASIC SHORTS

#### Style

Elasticated waist with drawstring

Reinforced trims