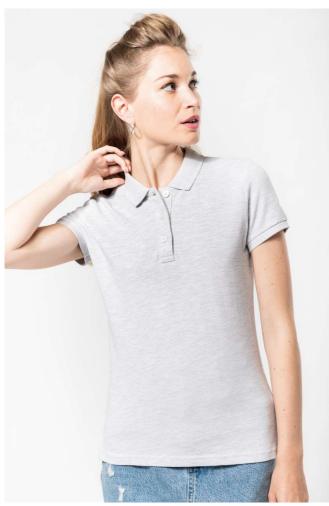

# KV2207 LADIES' VINTAGE SHORT SLEEVE POLO SHIRT

# **MAIN FEATURES**

220 g/m<sup>2</sup>

100% cotton (Ash Heather: 98 % cotton / 2 % viscose)

"Vintage" look piqué knit

Ribbed neck

Double herringbone twill taped neck and side slits

Placket with 3 contrasting buttons

Twin needle finish at hem and ribbed cuffs

This product has been specially treated and appears intentionally aged

This manufacturing process results in colour variations between products and makes each piece unique