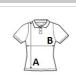

# **SIZE SPECIFICATION (CM)**

|                   | XS | S  | М  | L  | XL | 2XL |
|-------------------|----|----|----|----|----|-----|
| Pcs./€            | 30 | 30 | 30 | 30 | 30 | 30  |
| Body Length (A)   | 60 | 62 | 64 | 66 | 68 | 70  |
| Chest Width (B)   | 43 | 46 | 49 | 52 | 55 | 58  |
| Sleeve Length (C) | 14 | 14 | 15 | 15 | 16 | 16  |