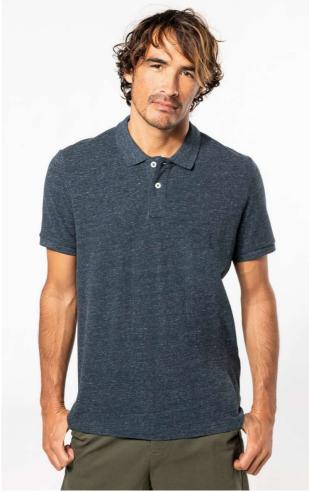

# KV2206 MEN'S VINTAGE SHORT SLEEVE POLO SHIRT

#### 220 g/m<sup>2</sup>

100% cotton (Ash Heather: 98 % cotton / 2 % viscose)

"Vintage" look piqué knit

Ribbed neck

Double herringbone twill taped neck and side slits

Placket with 2 contrasting buttons

Twin needle finish at hem and ribbed cuffs

### COLORS:

Ash Heather

Night Blue Heather

Slub Grey Heather

Vintage Charcoal

Vintage Dark Red

Vintage Navy