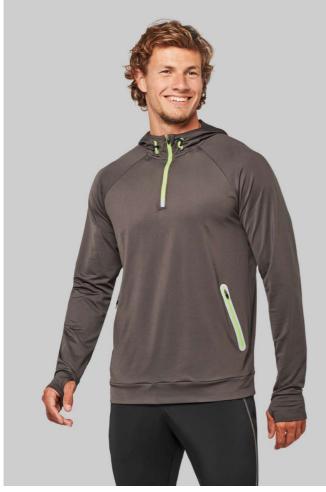

## PA360 ZIP NECK HOODED SPORTS SWEATSHIRT

#### 200 g/m<sup>2</sup>

90% polyester / 10% elastane

Ultra-soft brushed jersey fabric

Raglan sleeves

2 reflective zip pockets

White zips for Navy colourway, Black zips and cords for Red colourway and Sport Grey Melange and Lime zips and cords for Dark Grey colourway

#### COLORS:

Navy

Red