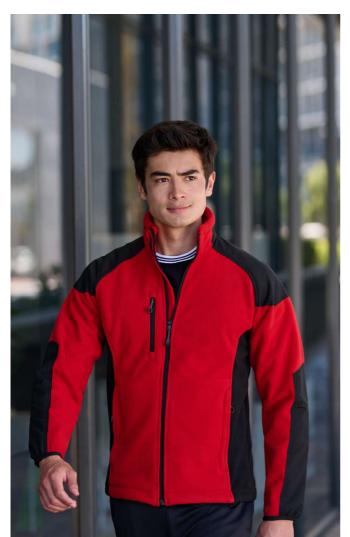

# **RETRF615** BROADSTONE SHOWERPROOF FLEECE Outlet

## **MAIN FEATURES**

330 g/m<sup>2</sup>

### **Fabric Information**

Polvester 100%

100% polyester microfleece bonded with a TPU waterproof and breathable membrane

#### **Special Features**

Strategic durable ripstop panels

Water repellent

2 zipped lower and 1 zipped chest pocket

Stretch binding to cuffs and collar

Adjustable neck cinch

Adjustable shockcord hem

Adjustable cuffs

## **COLORS:**

Black Classic Red Seal Grey

20 May 2024 13:29:11 Page 1 of 1