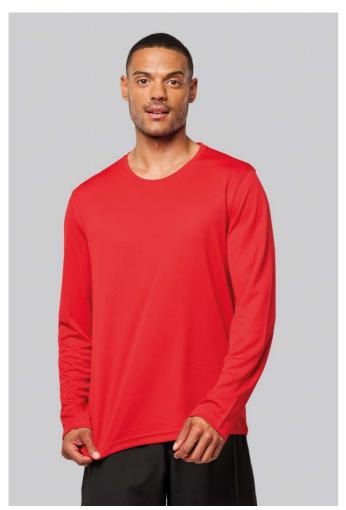

# PA443 MEN'S LONG-SLEEVED SPORTS T-SHIRT

## **MAIN FEATURES**

140 g/m<sup>2</sup>

100% polyester

Quick-drying lightweight fabric

Crew neck with neck tape

Twin needle finishing at the neck, cuffs and hem

Certified STANDARD 100 by OEKO-TEX® N° CQ 1007/7, IFTH