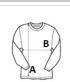

## SIZE SPECIFICATION (CM)

|                   | S  | М  | L  | XL | 2XL |  |
|-------------------|----|----|----|----|-----|--|
| Pcs./₽            | 25 | 25 | 25 | 25 | 25  |  |
| Body Length (A)   | 69 | 71 | 73 | 75 | 78  |  |
| Chest Width (B)   | 48 | 51 | 54 | 57 | 61  |  |
| Sleeve Length (C) | 61 | 63 | 65 | 67 | 69  |  |