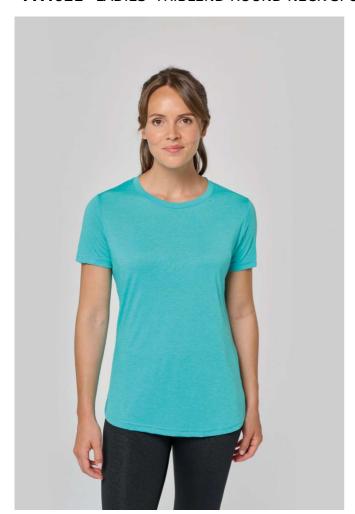

# PA4021 LADIES' TRIBLEND ROUND NECK SPORTS T-SHIRT

## **MAIN FEATURES**

130 g/m<sup>2</sup>

50% polyester/25% cotton/25% viscose

Jersey fabric

Anti-pilling treated

Round neckline

Straight fit

Tone-on-tone shoulder-to-shoulder tape

Twin-needle stitch at cuffs and hem

Tubular finish at bottom hem and cuffs

Tear-off brand label for ease of rebranding

(Example of branding, sold blank)