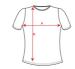

## COLORS

| 55 | A  |
|----|----|
|    | W  |
|    | LC |

| Adults:                                                                                                                     | S    | М    | L    | XL   | 2XL  |
|-----------------------------------------------------------------------------------------------------------------------------|------|------|------|------|------|
| WIDTH (A)                                                                                                                   | 41cm | 44cm | 47cm | 50cm | 54cm |
| LONG (B)                                                                                                                    | 62cm | 64cm | 66cm | 68cm | 69cm |
| (Measured from the edge 1 cm below the sleeves / Measured from the bighest point of the shoulder to the end of the garment) |      |      |      |      |      |