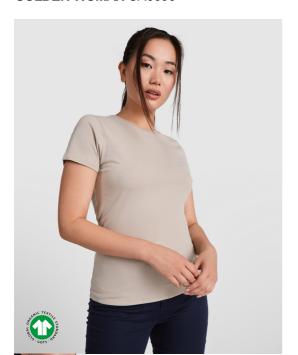

## DESCRIPTION

Fitted short-sleeve t-shirt in organic cotton. Crew neck with 1x1 rib. Decorative seams on hem and sleeves. Side

## COMPOSITION

100% combed organic cotton, single jersey. Colour: 160 gsm. White: 170 gsm. Heather grey colour 58: 85% organic cotton / 15% viscose.

### REMARKS

\*ECO removable label. \*Duo concept.

Adults:: S  $\cdot$  M  $\cdot$  L  $\cdot$  XL  $\cdot$  2XL / :

QUANTITIES SCHEME