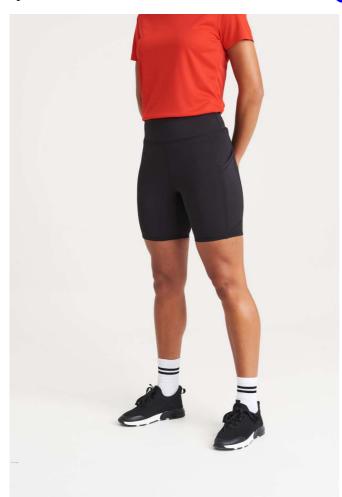

# JC288 WOMEN'S RECYCLED TECH SHORTS New

#### **MAIN FEATURES**

 $240 \text{ g/m}^2$ 

80% Recycled Polyester, 20% Elastane

4-way stretch fabric

Wicking, quick dry fabric

Two side pockets

Ergonomic fit

Made with recycled polyester