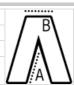

### **SIZE SPECIFICATION (CM)**

|                 | XS | S  | М  | L  | XL | 2XL | 3XL | 4XL |
|-----------------|----|----|----|----|----|-----|-----|-----|
| Pcs./€          | 50 | 50 | 50 | 50 | 50 | 50  | 50  | 50  |
| Waist Width (B) | 31 | 33 | 35 | 37 | 39 | 42  | 45  | 48  |
| Inseam (A)      | 17 | 17 | 18 | 18 | 19 | 19  | 20  | 20  |
|                 |    |    |    |    |    |     |     |     |