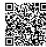

# COLORS

|   |   | 0  |  |
|---|---|----|--|
| - | 1 |    |  |
|   | 2 | 64 |  |

| Adults:   | s    | М    | L    | XL   | 2XL  | 3XL  |
|-----------|------|------|------|------|------|------|
| WIDTH (A) | 49cm | 52cm | 55cm | 58cm | 62cm | 66cm |
| LONG (B)  | 69cm | 71cm | 73cm | 75cm | 77cm | 79cm |

SIZES

sured from the edge 1 cm below the sleeves / Measured from the highest point of the shoulder to the end of the garment]