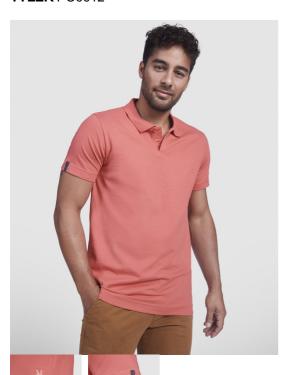

## DESCRIPTION

Short-sleeve polo shirt in single jersey. 1x1 ribbed collar and sleeves edging. 1-button placket. Reinforced covered seams in collar. Side slits on hem. Colour contrasting herringbone tape detail in cuffs and collar. Roly logo matching the inner fabric.

## COMPOSITION

100% cotton, 210 gsm.