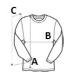

## **SIZE SPECIFICATION (CM)**

|                   | XS | S  | М  | L  | XL | 2XL | 3XL | 4XL |   |
|-------------------|----|----|----|----|----|-----|-----|-----|---|
| Pcs./♥            | 20 | 20 | 20 | 20 | 20 | 20  | 20  | 20  |   |
| Body Length (A)   | 69 | 71 | 73 | 75 | 77 | 79  | 81  | 83  |   |
| Chest Width (B)   | 51 | 54 | 57 | 60 | 63 | 66  | 69  | 72  |   |
| Sleeve Length (C) | 64 | 65 | 67 | 68 | 70 | 71  | 73  | 74  | 1 |