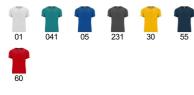

## QUANTITIES

Adults:

COLORS

| Adults:   | S    | М    | L    | XL   | 2XL  |
|-----------|------|------|------|------|------|
| WIDTH (A) | 48cm | 51cm | 54cm | 57cm | 61cm |
| LONG (B)  | 68cm | 70cm | 72cm | 74cm | 76cm |