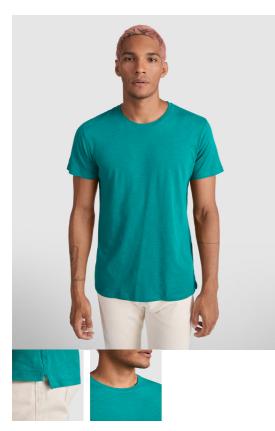

### DESCRIPTION

8

Short-sleeve t-shirt in inclined heather fabric. Crew neck in the same fabric and crossed seam embellishment. Interior covered seams from shoulder to shoulder to contrast. Side seams trimmed with adornment. Bottom hem with side slits and pattern of the back slightly longer than the front.