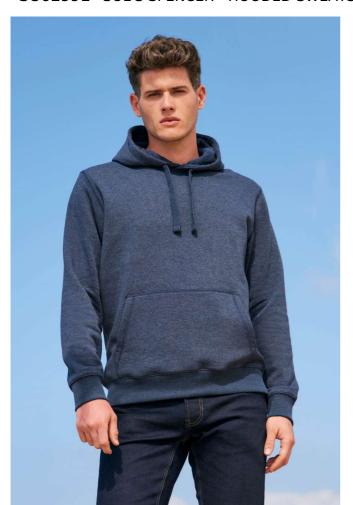

# **S002991** SOL'S SPENCER - HOODED SWEATSHIRT

### Quality

80% Ringspun cotton - 20% polyester

Brushed lining

Outside: 100% cotton

#### Style

Front pouch pocket

Cut and sewn

Lined hood with drawcord

2x2 ribbed cuffs and hem

Half moon inside collar

Taped neck