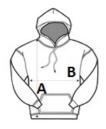

### SIZE SPECIFICATION (CM)

|                 | S  | М  | L  | XL | 2XL |
|-----------------|----|----|----|----|-----|
| Pcs./₩          | 25 | 25 | 25 | 25 | 25  |
| Body Length (A) | 68 | 69 | 70 | 71 | 72  |
| Chest Width (B) | 51 | 54 | 57 | 60 | 63  |