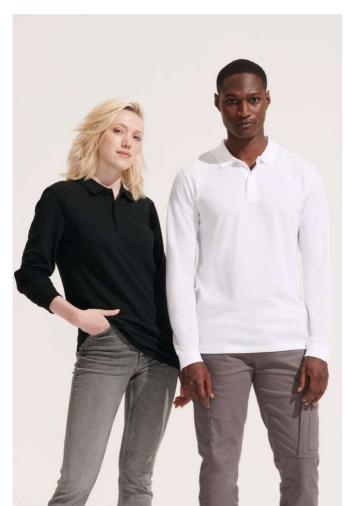

# **SO04241** SOL'S PLANET LSL - UNISEX LONG SLEEVE POLO SHIRT New

#### Quality

PIQUÉ 210

100% organic cotton

#### Style

Ribbed collar with neck tape

Reinforced placket with 2 tone-on-tone buttons

Short sleeves with ribbed cuffs

Reinforced side slits

Cut and sewn

Spare button sewn on inner side seam

Comfortable fit

## COLORS:

Black

White

11 May 2024 16:58:23 Page 1 of 1