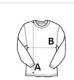

## SIZE SPECIFICATION (CM)

|                 | S  | М   |    | XL  | 2XL | 3XL | 4XL | 5XL |
|-----------------|----|-----|----|-----|-----|-----|-----|-----|
|                 | 3  | 141 | L  | AL. | ZAL | JAL | 4AL | JAL |
| Pcs./€          | 50 | 50  | 50 | 50  | 50  | 50  | 50  | 50  |
| Body Length (A) | 72 | 74  | 76 | 78  | 80  | 82  | 84  | 87  |
| Chest Width (B) | 49 | 52  | 55 | 58  | 61  | 65  | 68  | 71  |
|                 |    |     |    |     |     |     |     |     |
|                 |    |     |    |     |     |     |     |     |