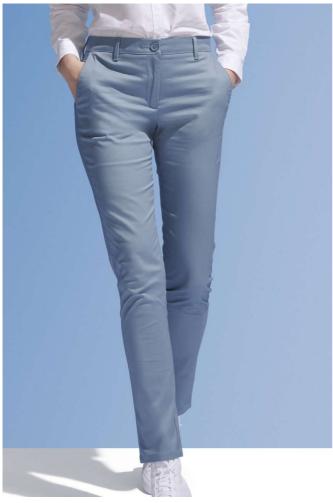

# SO02918 SOL'S JARED WOMEN - SATIN STRETCH TROUSERS

# MAIN FEATURES

| 228 g/m <sup>2</sup>     |
|--------------------------|
| Quality                  |
| 98% cotton - 2% elastane |
| Style                    |
| Front Italian pockets    |
| Close-fitting cut        |
| 2 back welt pockets      |
| Ticket pocket            |
| Belt loops               |

## SIZE SPECIFICATION (CM)

|                 | 36 | 38 | 40 | 42 | 44 | 46 |       |
|-----------------|----|----|----|----|----|----|-------|
| Pcs./📦          | 20 | 20 | 20 | 20 | 20 | 20 | / .▷\ |
| Waist Width (B) | 39 | 41 | 43 | 45 | 47 | 49 | / & \ |
| Inseam (A)      | 80 | 80 | 80 | 80 | 80 | 80 |       |