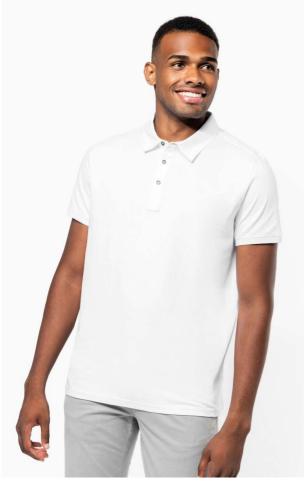

# KA262 MEN'S SHORT SLEEVED JERSEY POLO SHIRT

#### 180 g/m<sup>2</sup>

100% combed cotton (French Navy Heather: 80% cotton / 20% polyester - Grey Heather: 65% polyester / 35% cotton - Oxford Grey: 90% cotton / 10% viscose)

Jersey knit fabric

Shirt collar

Placket with 3 metal buttons

Shoulder yoke

Ribbed cuffs

Twin needle finish at hem Certified STANDARD 100 by OEKO-TEX®N° CQ1007/7, IFTH