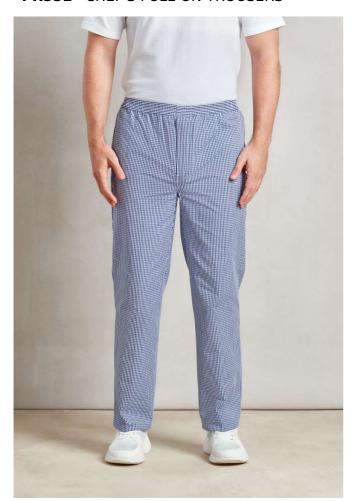

# PR552 CHEF'S PULL-ON TROUSERS

### Features

Elasticated waist

Unisex sizing

Rear patch pocket

Zip fly

Easy care

## **COLORS:**

Black/White Check Navy/White Check

20 May 2024 10:19:28 Page 1 of 1