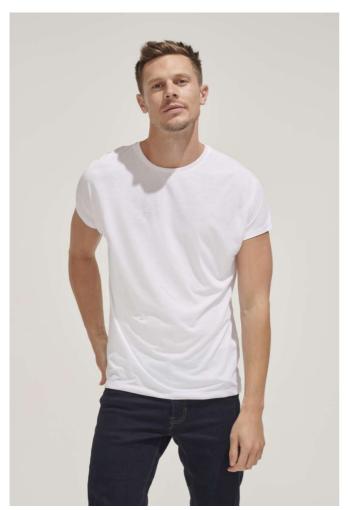

# **SO01704** SOL'S MAGMA MEN - SUBLIMATION T-SHIRT

# Quality

100% polyester with cotton feel

#### Style

Ribbed collar with elastane

Short sleeves without armholes

Cut and sewn

# COLORS:

White

18 Jun 2024 10:54:12 Page 1 of 1