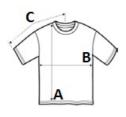

# **SIZE SPECIFICATION (CM)**

|                 | S     | М  | L     | XL    | 2XL   | 3XL |
|-----------------|-------|----|-------|-------|-------|-----|
| Pcs./€          | 50    | 50 | 50    | 50    | 50    | 50  |
| Body Length (A) | 71.20 | 72 | 72.70 | 73.50 | 74.20 | 75  |
| Chest Width (B) | 50    | 53 | 56    | 59    | 62    | 65  |