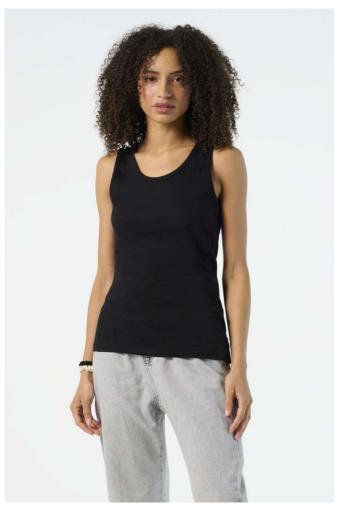

# **SO11475** SOL'S JANE - WOMEN'S TANK TOP

## Quality

100% semi-combed Ringspun cotton

#### Style

Rib binding

Cut and sewn