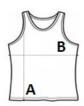

# SIZE SPECIFICATION (CM)

|                 | S  | М  | L  | XL |  |
|-----------------|----|----|----|----|--|
| Pcs./€          | 50 | 50 | 50 | 50 |  |
| Body Length (A) | 66 | 68 | 70 | 72 |  |
| Chest Width (B) | 37 | 40 | 43 | 46 |  |