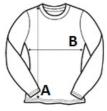

### SIZE SPECIFICATION (CM)

| · ·             |    |    |    |    |     |  |
|-----------------|----|----|----|----|-----|--|
|                 | S  | М  | L  | XL | 2XL |  |
| Pcs./�          | 25 | 25 | 25 | 25 | 25  |  |
| Body Length (A) | 63 | 64 | 65 | 66 | 67  |  |
| Chest Width (B) | 47 | 50 | 53 | 56 | 59  |  |