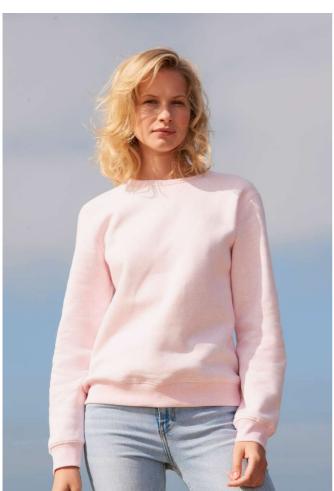

# **S003104** SOL'S SULLY WOMEN - ROUND-NECK SWEATSHIRT **Outlet**

#### **MAIN FEATURES**

280 g/m<sup>2</sup>

### Quality

80% Ringspun cotton - 20% polyester

Brushed lining

Outside: 100% cotton

#### Style

Crewneck with stitched V-detail

2x2 ribbed cuffs, collar and hem

Set-in sleeves

Cut and sewn

Half moon inside collar

Collar liner