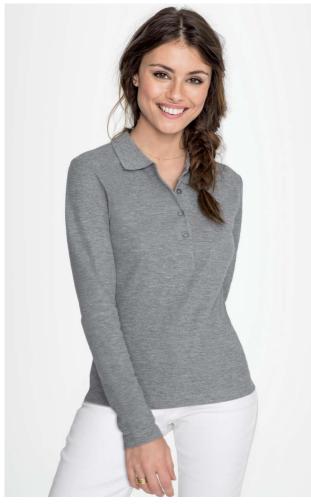

# SO11317 SOL'S PODIUM - WOMEN'S POLO SHIRT

## MAIN FEATURES

| 210 g/m <sup>2</sup> |  |   |
|----------------------|--|---|
| Quality              |  |   |
|                      |  | _ |

100% combed Ringspun cotton

Style

Rib collar Reinforcing tape on neck

Long sleeves

4 tone on tone buttons

Fitted cut Side slits

Cut and sewn