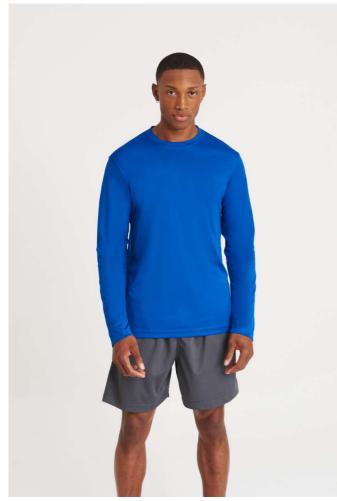

# JC002 LONG SLEEVE COOL T

# Just Cool

### **MAIN FEATURES**

241 g/m<sup>2</sup>

100% Polyester

Relaxed Fit

AWDis' own lightweight Neoteric  $\ensuremath{^{\text{\tiny{TM}}}}$  textured fabric with inherent wickability

Tear Away Label

Self-fabric crew neck

Twin needle stitching detail

Self-fabric taped back neck

UPF 30+ UV protection

Inherent stretch fabric properties

Set in sleeve design