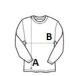

#### SIZE SPECIFICATION (CM)

|                   | S  | M  | L  | XL | 2XL |
|-------------------|----|----|----|----|-----|
| Pcs./♥            | 50 | 50 | 50 | 50 | 50  |
| Body Length (A)   | 70 | 73 | 75 | 78 | 80  |
| Chest Width (B)   | 48 | 52 | 55 | 59 | 62  |
| Sleeve Length (C) | 65 | 65 | 66 | 67 | 67  |