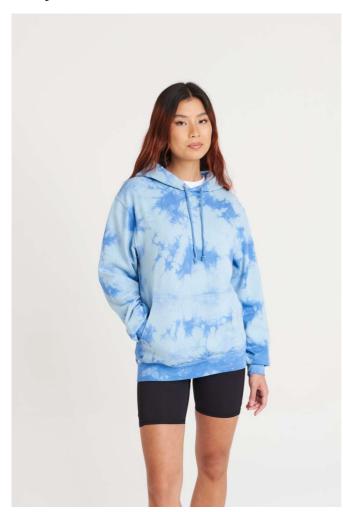

## AWJH022 TIE-DYE HOODIE

## **MAIN FEATURES**

280 g/m<sup>2</sup>

80% Ringspun Cotton/20% Polyester

Relaxed fit

Double fabric hood with round drawcords

Kangaroo pouch pocket

Brushed inner fleece

Ribbed cuffs and hem

Tie -Dye Design

Every piece is unique

Size Pip

Twin needle stitching detail

## COLORS:

Blue Cloud Grey Pink Marble Pastel Sunset Dip Tie-Dye Swirl

15 May 2024 15:09:21 Page 1 of 1