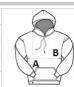

## SIZE SPECIFICATION (CM)

|                   | XS | S  | М  | L  | XL | 2XL |  |
|-------------------|----|----|----|----|----|-----|--|
| Pcs./€            | 24 | 24 | 24 | 24 | 24 | 24  |  |
| Body Length (A)   | 64 | 67 | 70 | 73 | 76 | 79  |  |
| Chest Width (B)   | 49 | 51 | 56 | 61 | 65 | 69  |  |
| Sleeve Length (C) | 60 | 61 | 63 | 64 | 66 | 67  |  |