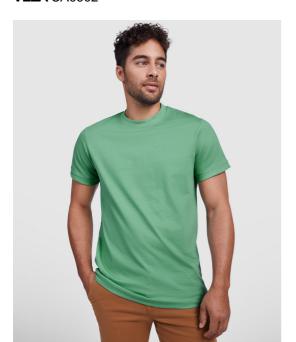

### DESCRIPTION

Thick short-sleeve t-shirt for men in cotton. Wide 2x1 ribbed crew neck and sleeve edging. Reinforced covered seams in collar. Side seams. Matching Roly logo on left side hem. Wide seam on hem.

### COMPOSITION

100% cotton, 210 gsm.