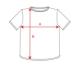

#### SIZES

Adults::  $S \cdot M \cdot L \cdot XL \cdot 2XL \cdot 3XL /$ :

SCHEME QUANTITIES

### COLORS

| • | Adults:   |  |
|---|-----------|--|
|   | WIDTH (A) |  |
|   | LONG (B)  |  |

| Adults:   | s    | М    | L    | XL   | 2XL  | 3XL  |
|-----------|------|------|------|------|------|------|
| WIDTH (A) | 49cm | 52cm | 55cm | 58cm | 62cm | 66cm |
| LONG (B)  | 69cm | 71cm | 73cm | 75cm | 77cm | 79cm |

SIZES

\*[Measured from the edge 1 cm below the sleeves / Measured from the highest point of the shoulder to the end of the garment]