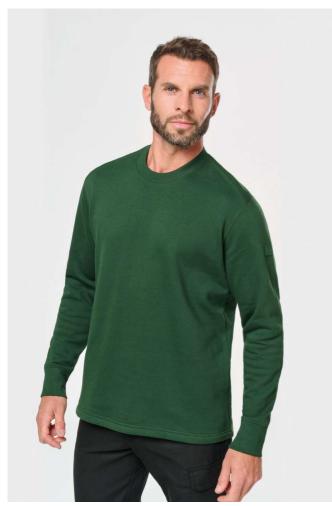

# **WK4001** SET-IN SLEEVE SWEATSHIRT (ex.KA4001)

## EX KA4001

80% cotton/20% polyester

3-thread fleece with LSF (Low Shrinkage Fleece) treatment

Washable at 60°C

Ribbed crew neck and cuffs

Invisible zipped pocket on right-hand side

Backing at shoulders and elbows for added resistance

Pen holder on left sleeve

Half-moon finish at back

Hanging loop at neck

Twin needle finishing at hem

Longer back for added comfort

Certified STANDARD 100 by OEKO-TEX  ${\rm @\,N^{\circ}\,CQ\,1007/7}$  , IFTH