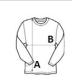

#### **SIZE SPECIFICATION (CM)**

|                   | XS | S  | М  | L  | XL | 2XL | 3XL | 4XL | 5XL |
|-------------------|----|----|----|----|----|-----|-----|-----|-----|
| Pcs./₩            | 15 | 15 | 15 | 15 | 15 | 15  | 15  | 15  | 15  |
| Body Length (A)   | 68 | 70 | 72 | 74 | 76 | 78  | 80  | 82  | 84  |
| Chest Width (B)   | 50 | 53 | 56 | 59 | 62 | 65  | 68  | 71  | 74  |
| Sleeve Length (C) | 63 | 64 | 65 | 66 | 67 | 68  | 69  | 70  | 71  |