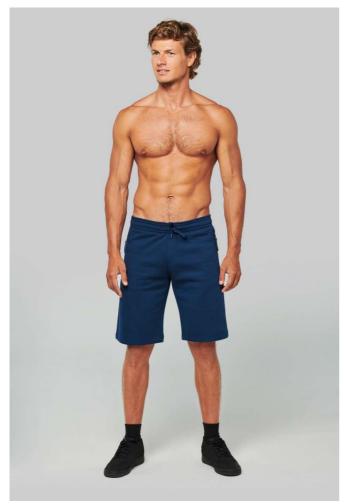

## PA1022 ADULT FLEECE MULTISPORT BERMUDA SHORTS

### MAIN FEATURES

280 g/m<sup>2</sup>

65% polyester / 35% cotton

Brushed fleece

Elasticated waistband with matching drawstring

For extra comfort, the inside of the waist features a contrasted soft-feel elasticated band with fluorescent piping

 $\ensuremath{\mathbf{2}}$  zipped decorative side pockets, mesh knit pocket bag and a contrasting fluorescent

phone pocket

1 patch back pocket Twin needle hem

Certified STANDARD 100 by OEKO-TEX®N° CQ1007/7, IFTH

#### COLORS:

Black

Grey Heather Sporty Navy